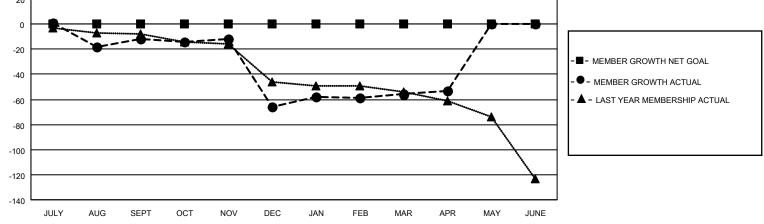

## LOCATION INDIANA

District 25 B

Results as of: 4/30/2022

| Clubs                 |               |           |               | Members               |                        |                         |                                                    |
|-----------------------|---------------|-----------|---------------|-----------------------|------------------------|-------------------------|----------------------------------------------------|
| RESULTS FOR 2021-2022 |               |           |               | RESULTS FOR 2021-2022 |                        |                         |                                                    |
| QUARTER               | NEW CLUB GOAL | NEW CLUBS | DROPPED CLUBS | QUARTER               | BER GROWTH NET<br>GOAL | MEMBER GROWTH<br>ACTUAL | DROPPED<br>MEMBERS ACTUAL<br>(including transfers) |
| JULY/AUG/SEPT         | 0             | 0         | 2             | JULY/AUG/SEPT         | 0                      | 35                      | 31                                                 |
| OCT/NOV/DEC           | 0             | 0         | 2             | OCT/NOV/DEC           | 0                      | 15                      | 69                                                 |
| JAN/FEB/MAR           | 0             | 0         | 0             | JAN/FEB/MAR           | 0                      | 68                      | 19                                                 |
| APR/MAY/JUNE          | 0             | 0         | 0             | APR/MAY/JUNE          | 0                      | 6                       | 2                                                  |